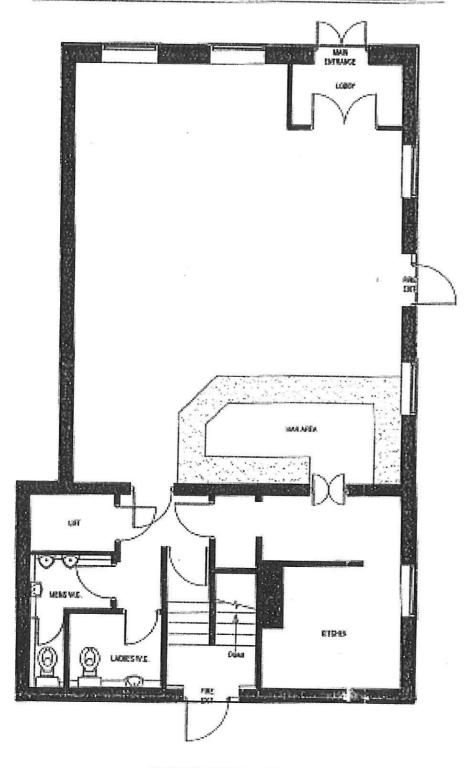

#### **APPLICATION TO VARY A PREMISES LICENCE**

Premises Name: Isobar

Premises Address:

100C St. Mary Street

Southampton

SO14 1PE

Application Date:

Application Received Date:

24th January 2013

25th January 2013

Application Valid

Date:

25th January 2013

This map is reproduced from Ordnance Survey material with the permission of Ordnance Survey on behalf of the Controller of Her Majesty's Stationery Office © Crown copyright. Unauthorised reproduction infringes Crown copyright and may lead to prosecution or civil proceedings. Southampton City Council Licence No. 100019679 2007.