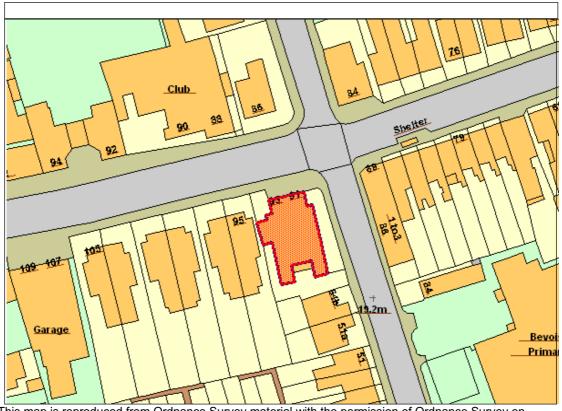

#### **APPLICATION TO VARY A PREMISES LICENCE**

Premises Name: Isobar

Premises Address:

100C St. Mary Street

Southampton

SO14 1PE

Application Date:

Application Received Date:

24th January 2013

25th January 2013

Application Valid

Date:

25th January 2013

This map is reproduced from Ordnance Survey material with the permission of Ordnance Survey on behalf of the Controller of Her Majesty's Stationery Office © Crown copyright. Unauthorised reproduction infringes Crown copyright and may lead to prosecution or civil proceedings. Southampton City Council Licence No. 100019679 2007.