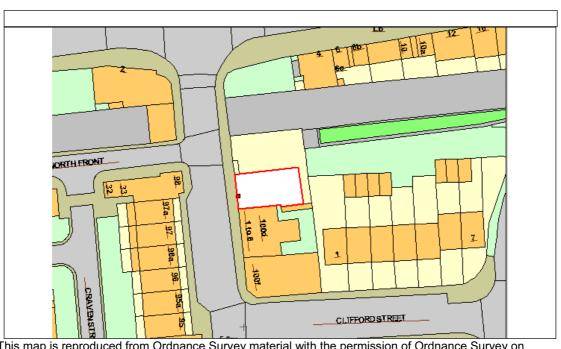

#### **APPLICATION TO VARY A PREMISES LICENCE**

Premises Name: Isobar

Premises Address:

100C St. Mary Street

Southampton

SO14 1PE

Application Date:

Application Received Date:

24th January 2013

25th January 2013

Application Valid

Date:

25th January 2013

This map is reproduced from Ordnance Survey material with the permission of Ordnance Survey on behalf of the Controller of Her Majesty's Stationery Office © Crown copyright. Unauthorised reproduction infringes Crown copyright and may lead to prosecution or civil proceedings. Southampton City Council Licence No. 100019679 2007.